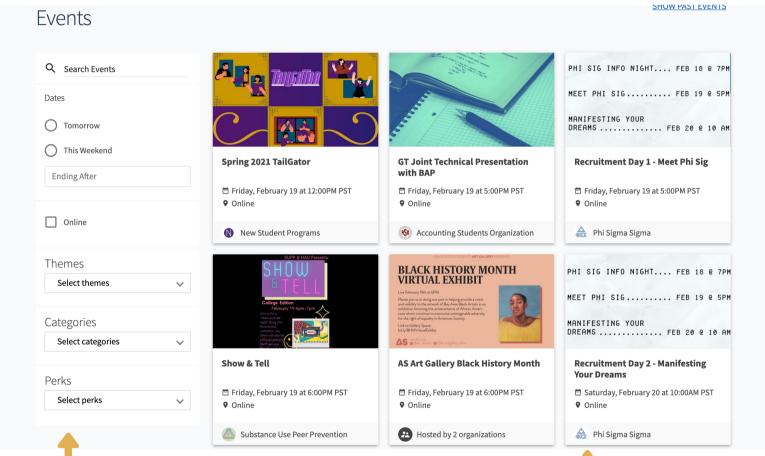

ORGANIZATIONS

FORMS

In the Events tab, on the left side you can filter to see events with different themes, categories and perks!

When first entering this tab it will upcoming events that can be from your current memberships or other organizations that are open to everyone.