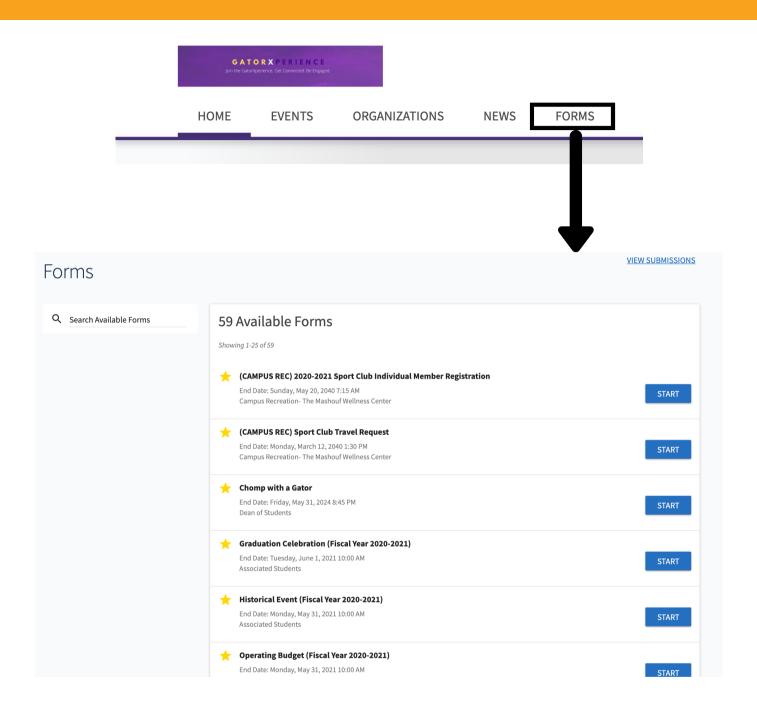

In the News tab, you can see over a hundred of articles posted by various departments and individuals on campus. You can also use the search function to look up a certain article.

In the Forms tab, you can find over 50 forms posted by various departments across campus. Each form has an end date so you can be sure that all forms are up to date