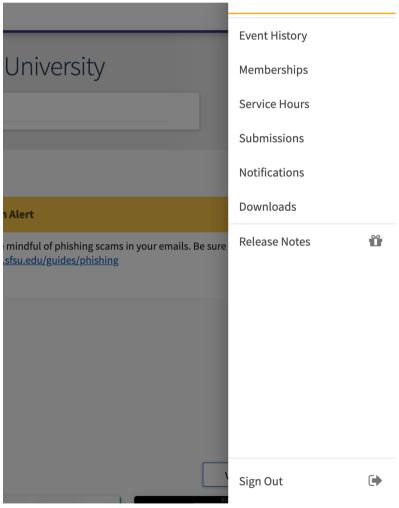

You can click on the the grid icon to change the type of view if applicable. But everyone can click on the circle icon to open up the sidebar where you view many items on your behalf such as service hours