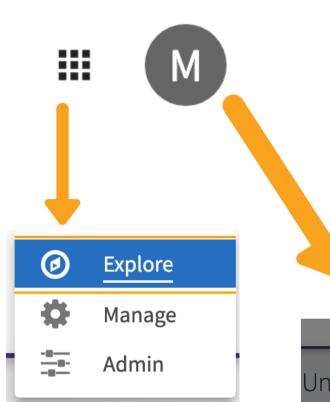

You can click on the the grid icon to change the type of view if applicable. But everyone can click on the circle icon to open up the sidebar where you view many items on your behalf such as service hours