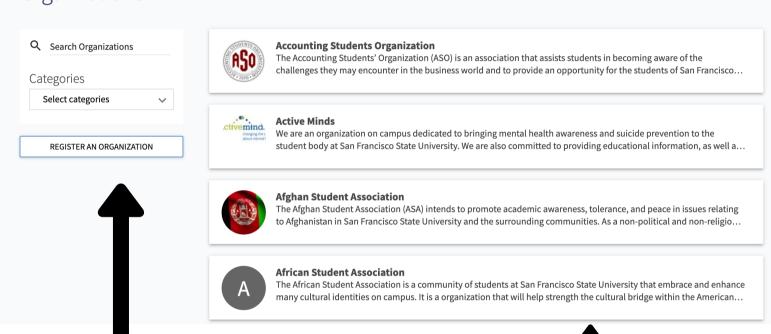

## Organizations

In the Organizations tab, on the left side you can search for a particular organization or select the Category in which you are interested in. If you are interested in starting a new organization click register an organization.

When first entering this tab it will display our 200+ organizations currently active in alphabetical order at SFSU which include Academic, Arts, Cultural, Fraternity/Sorority Life, Media/Publication, Political, Pre-Professional, Religious, Service, Social, Social Justice, Sport Club, University sponsored orgs, and Wellness