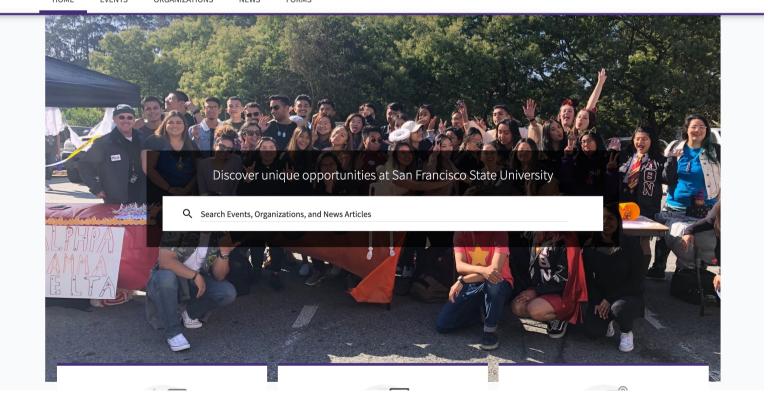

## **GATORXPERIENCE!**

YOUR OFFICIAL GUIDE ON HOW TO UTILIZE

Head over to the website at https://sfsu.campuslabs.com/engage/ or go to https://activities.sfsu.edu/ and click on the first tab: GatorXperience!