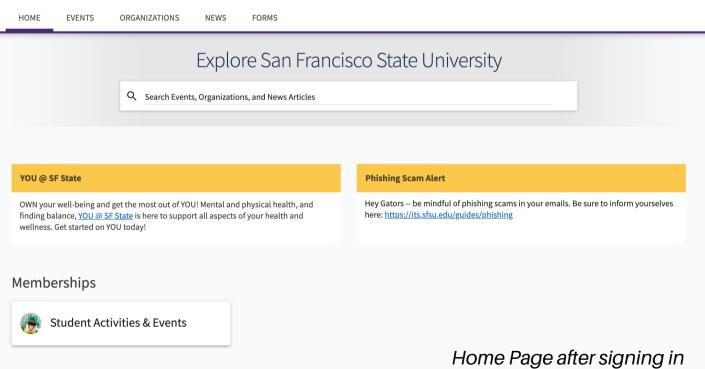

## **GATORXPERIENCE!**

YOUR OFFICIAL GUIDE ON HOW TO UTILIZE

Head over to the website at https://sfsu.campuslabs.com/engage/ or go to https://activities.sfsu.edu/ and click on the first tab: GatorXperience!