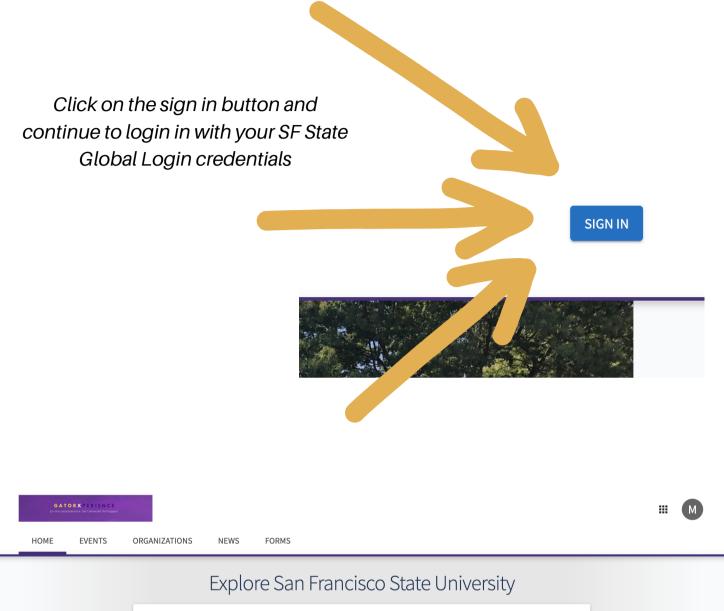

## **GATORXPERIENCE!**

YOUR OFFICIAL GUIDE ON HOW TO UTILIZE

Head over to the website at https://sfsu.campuslabs.com/engage/ or go to https://activities.sfsu.edu/ and click on the first tab: GatorXperience!