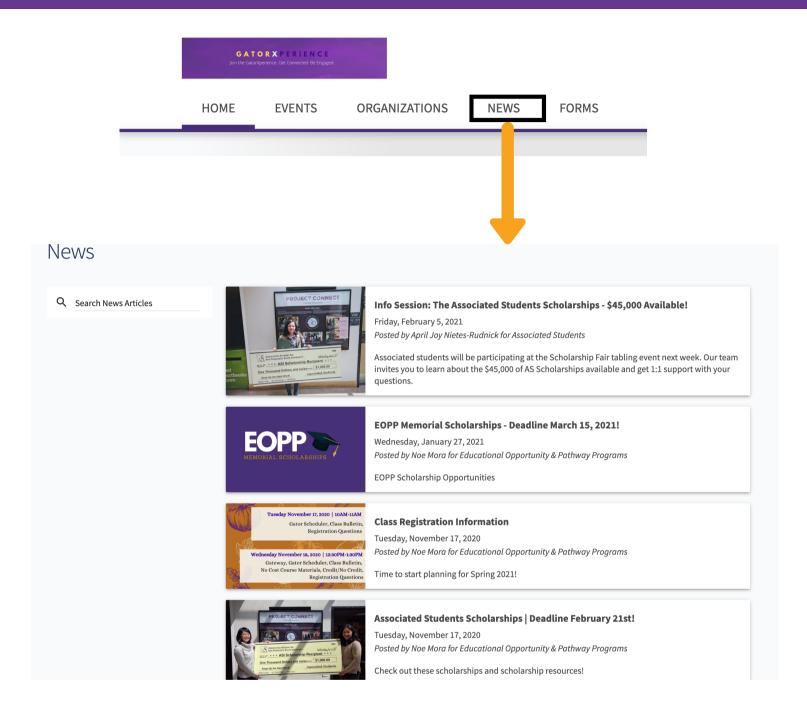

In the News tab, you can see over a hundred of articles posted by various departments and individuals on campus. You can also use the search function to look up a certain article.

In the Forms tab, you can find over 50 forms posted by various departments across campus. Each form has an end date so you can be sure that all forms are up to date